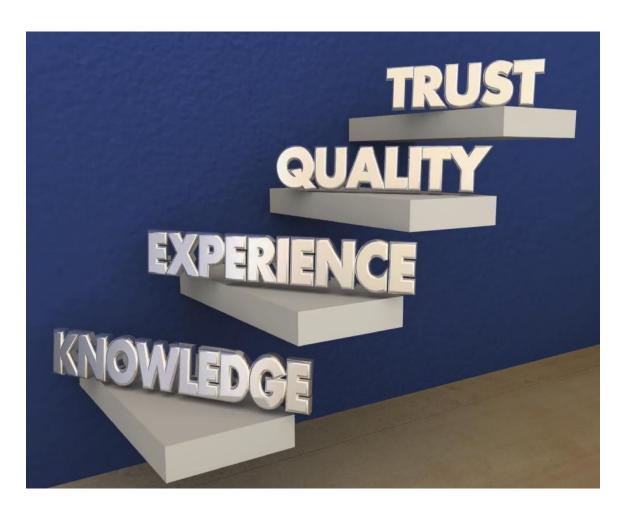

## COACHING QUESTIONS TO BUILD RESILIENCE

- What new knowledge will the challenge give you? What can you do with this new knowledge?
- What new experience will the challenge give you? How will this experience benefit you?
- What inner quality will you need to deal with the challenge? How can this attribute benefit you?
- What actions can you take so that you trust yourself to persevere?