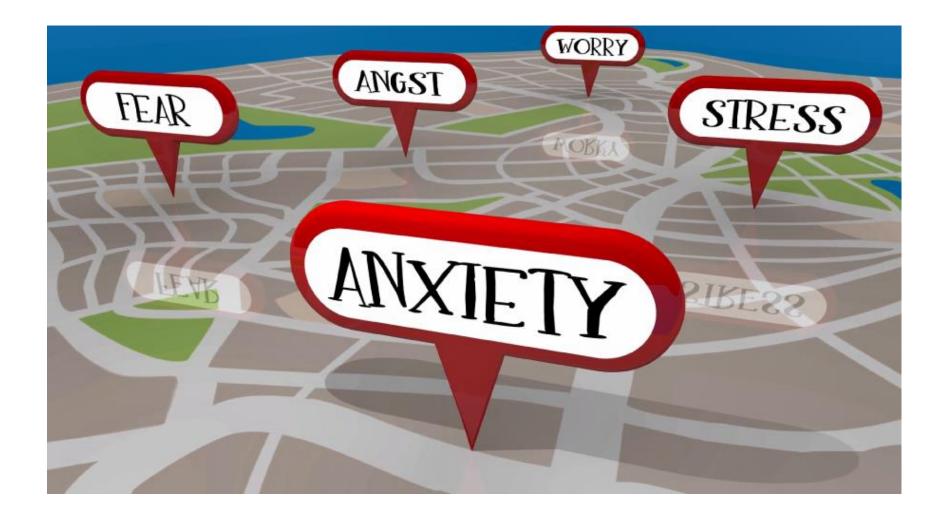

# WHAT IS CAUSING YOUR ANXIETY? WHAT IS CAUSING YOU TO WORRY? WHAT IS CAUSING STRESS?