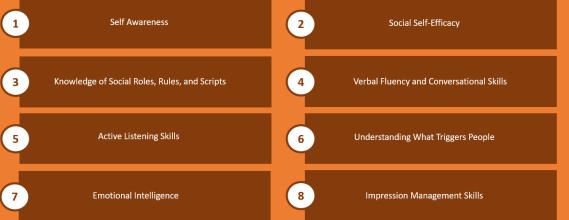

### **USE SOCIAL INTELLIGENCE**

Social Intelligence – People Skills Self Awareness 2 Social Self-Efficacy

**TO UNDERSTAND SOCIAL ANXIETY** 

SYMPTOMS OF SOCIAL ANXIETY
SIGNS OF SOCIAL ANXIETY
SOCIAL ANXIETY CAUSES
SOCIAL MEDIA ANXIETY