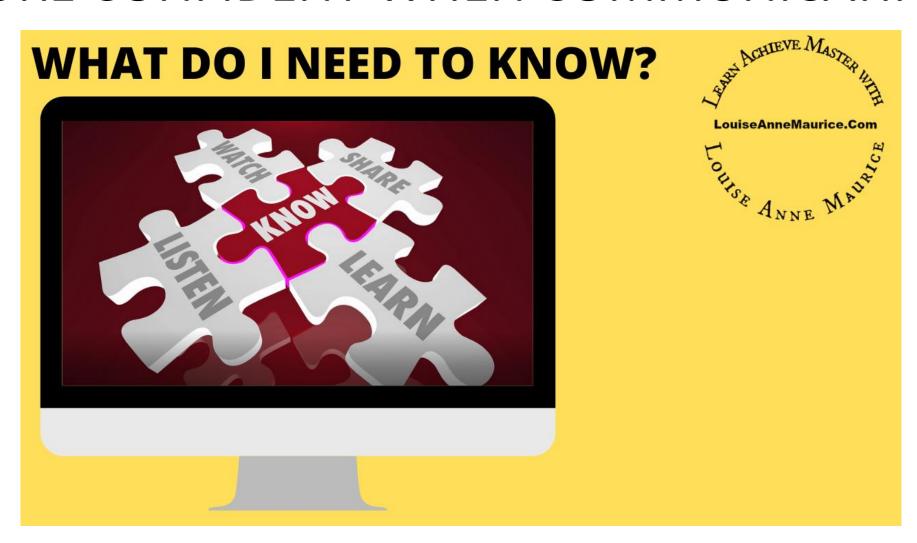

# WHAT DO I NEED TO KNOW ABOUT BEING MORE CONFIDENT WHEN COMMUNICATING?

### **ASK 2 IMPORTANT QUESTIONS**

#### What's In It For Me?

- When I listen to my needs, what response do I hear?
- Who am I watching respond?
- Do I feel safe to share? Why or why not?
- What am I willing to learn from this experience? What am I resisting?

#### What's In It For Them?

- When I listen to their needs, what response do I hear?
- Who am I watching respond?
- Do they feel safe to share? Why or why not?
- What are they willing to learn from this experience? What are they resisting?